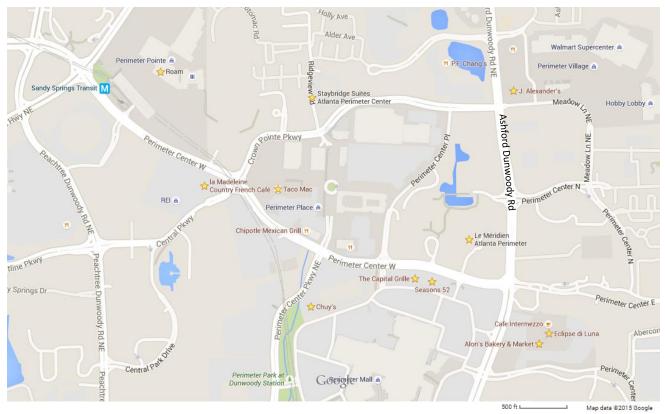

# **Atlanta Travel Recommendations**

## **Event Location:**

• Roam Innovative Workplace: Dunwoody Perimeter Pointe Shopping Center 1155 Mount Vernon Hwy NE #800 Atlanta, GA 30338

Note: Roam Dunwoody is at Perimeter Pointe Shopping Center and is located next to LA Fitness and above Office Depot. Parking is free and you may park anywhere in the parking lot. Climb the large black staircase (elevator adjacent to staircase) to enter.

## **Recommended Hotels:**

Staybridge Suites Atlanta Perimeter Center
3-star
4601 Ridgeview Rd
Atlanta, GA 30338
(678) 320-0111
http://www.ihg.com/staybridge/hotels/us/en/atlanta/atlpr/hoteldetail

# • Le Méridien Atlanta Perimeter

4-star (offers Government rate) 111 Perimeter Center W Atlanta, GA 30346 (770) 396-6800 http://www.lemeridienatlantaperimeter.com/

## **Recommended Transportation:**

- We recommend taking public transportation (MARTA <u>http://www.itsmarta.com/</u>). There is a station at the airport with an entrance accessible at the main terminal. Fares are \$2.50, flat rate (independent of distance). A Breeze card (\$1.00 each) is required for each traveler.
- Take the **RED line** north to the **Sandy Springs station**. The trip will take roughly one hour, including any wait time for the train, which is supposed to arrive every 12 minutes.
- At the Sandy Springs station, follow signs for the **Perimeter Center West exit**. Upon exiting the gates, walk straight ahead to the parking deck and take the elevator on your left up to the third floor where there is a door leading to the outside. Once you are outside, turn right and walk along the parking deck. Once you pass the parking deck, you will see Roam Dunwoody (next to LA Fitness) ahead of you.

## **Food Options:**

Many restaurant options are available within walking or shuttle distance, including a food court at Perimeter Mall. Favorites include:

- Taco Mac Perimeter location (Sports Grill) <u>https://tacomac.com/</u>
- la Madeleine Country French Café Perimeter location (French) <u>http://lamadeleine.com/</u>
- Chuy's Perimeter location (Tex-Mex) <u>https://www.chuys.com/</u>
- J. Alexander's Dunwoody location (American) <u>http://www.jalexanders.com/index.php</u>
- Seasons 52 Perimeter location (American) https://www.seasons52.com/
- Alon's Bakery & Market Dunwoody location (Bakery and Sandwiches) <u>https://alons.com/</u>
- The Capital Grille Dunwoody location (Steakhouse) <u>http://www.thecapitalgrille.com/home</u>
- Eclipse di Luna Park Place location (Tapas) <u>http://www.eclipsediluna.com/</u>

Map:

https://www.google.com/maps/@33.9275983,-84.3416043,16z